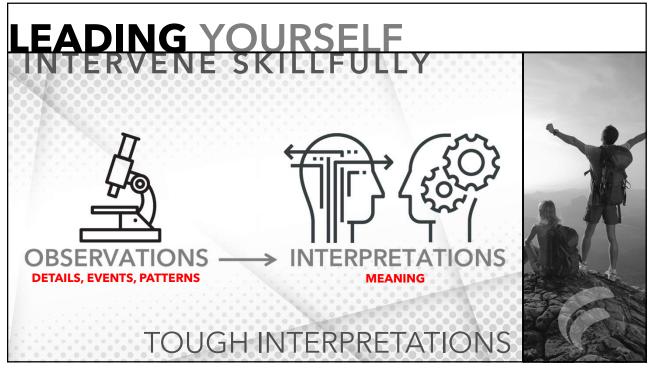

|             | TECHNICAL<br>WORK | ADAPTIVE<br>WORK  |
|-------------|-------------------|-------------------|
| PROBLEM     | Clear             | Requires Learning |
| SOLUTION    | Clear             | Requires Learning |
| HOSE WORK?  | Expert/Authority  | Stakeholders      |
| PE OF WORK  | Efficiency        | Experiments       |
| TIMELINE    | Faster            | Slower            |
| EXPECTATION | Fixed             | Progress          |
| REQUIRES    | Knowledge         | Curiosity         |























LEADING YOMANAGE SE ALL THE PEOPLE IN THE WORLD YOU \* EXPERIMENT EXPERIMENT YOUR VALUES **EXPERIENCE** SKILLS FAMILY PREFERENCES TRIGGERS etc. ALL THE SITUATIONS



29

IN THE WORLD



INTERVENTION (DO, ACT)













# LEADING YOURSELF

## From "Default" to "Tough" Interpretations

DEFAULT

TOUGH

**TECHNICAL** Update the website!

**BENIGN** Every church goes through "seasons."

INDIVIDUAL

The worship leader should choose better songs.

### ADAPTIVE

The Preaching needs to focus more on navigating life with God.

**CONFLICTUAL** We're just going through the motions. Not recognizing the needs of our congregation!

should choose

### SYSTEMIC

We're not welcoming (culture) or hospitable as a church.



# DECLINING CHURCH ATTENDANCE







# <section-header><section-header><list-item><list-item><list-item><list-item><table-container>